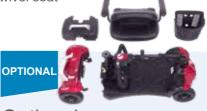

It dismantles in a flash with an easy take-apart mechanism deconstructing into 5 parts for storage & transportation with the single heaviest part weighing only 15.4kgs.

Local Rascal Mobility Retailer:

FCTRI