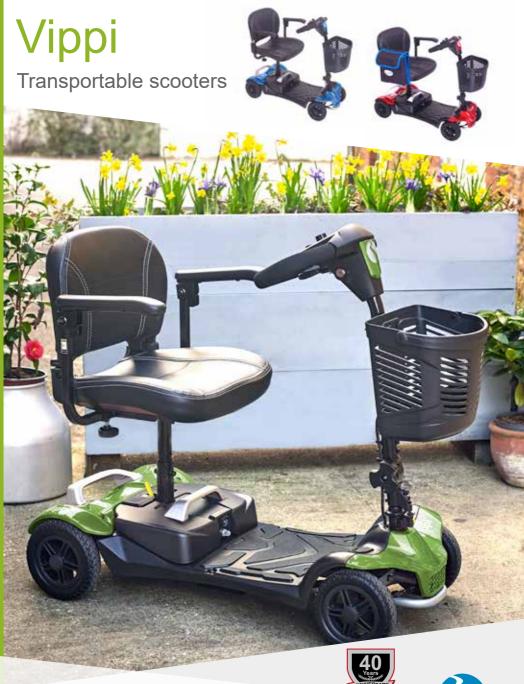

# Vippi

#### Rascal Vippi Profile:

Trendy, transportable & fuss free, the Vippi is lightweight, versatile & compact. Designed & engineered to make every day easy & spontaneous, whether you are off on an adventure or running an essential errand. White stitching on the soft padded seat provides a premium finish complemented by a stylish black tiller with a fantastic pop of colour. Re-discover your power with this super scooter.

## Main Features:

- Car transportable
- Fold down backrest
- Flip-up width adjustable armrests
- · Removable front basket
- Tiller adjustment
- · Solid tyres all-round
- Swivel seat