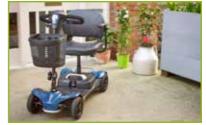

#### Rascal Vippi Profile:

Trendy, transportable & fuss free, the Vippi is lightweight, versatile & compact. Designed & engineered to make every day easy & spontaneous, whether you are off on an adventure or running an essential errand. White stitching on the soft padded seat provides a premium finish complemented by a stylish black tiller with a fantastic pop of colour. Re-discover your power with this super scooter.